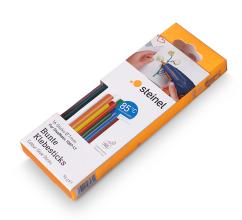

## Coloured glue sticks Ø7 mm Low Temp (LT)

16 ea. (96 g) EAN 4007841 084646 Article number 084646

ø7 mm

glue sticks

Solvent Fre

## **Function description**

The colorful craft glue for colorful connections with Low Temperature. Ideal for crafting and decorating even with temperature sensitive materials. Solvent-free adhesive with initial strength after 15 seconds. Can be used with STEINEL GlueMatic 1007-LT hot glue gun. Contents: 16 glue sticks.

| PU1, net weight         | 0,096 kg                                                             |
|-------------------------|----------------------------------------------------------------------|
| Manufacturer's Warranty | 2 years                                                              |
| PU1, EAN                | 4007841084646                                                        |
| Scope of delivery       | 2x red, 2x green, 2x yellow, 2x orange, 2x white, 2x brown, 2x black |
| Product category        | Accessory                                                            |
|                         |                                                                      |